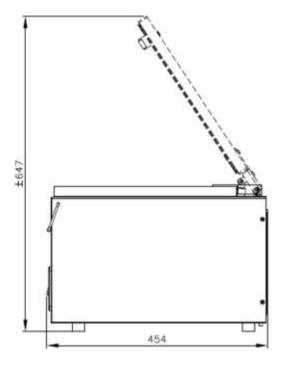

# **DIMENSIONS**

In mm

DUTER DIMENSIONS
MP108

|  | Model  | Dimensions (mm)                        |                      |                  |                            |               |                |
|--|--------|----------------------------------------|----------------------|------------------|----------------------------|---------------|----------------|
|  |        | Chamber<br>(usable space)<br>L x W x H | Machine<br>L x W x H | Voltage*<br>(Hz) | Pump<br>capacity<br>(m³/h) | Power<br>(kW) | Weight<br>(kg) |
|  | MP 108 | 310 x 280 x 95                         | 454 x 334 x 305      | 230V-1-50        | 8                          | 0,4           | 32             |