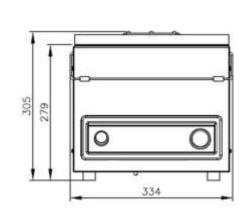

# **DIMENSIONS**

In mm

DUTER DIMENSIONS
MP108

|  | Model  | Dimensions (mm)                        |                      |                  |                            |               |                |
|--|--------|----------------------------------------|----------------------|------------------|----------------------------|---------------|----------------|
|  |        | Chamber<br>(usable space)<br>L x W x H | Machine<br>L x W x H | Voltage*<br>(Hz) | Pump<br>capacity<br>(m³/h) | Power<br>(kW) | Weight<br>(kg) |
|  | MP 108 | 310 x 280 x 95                         | 454 x 334 x 305      | 230V-1-50        | 8                          | 0,4           | 32             |